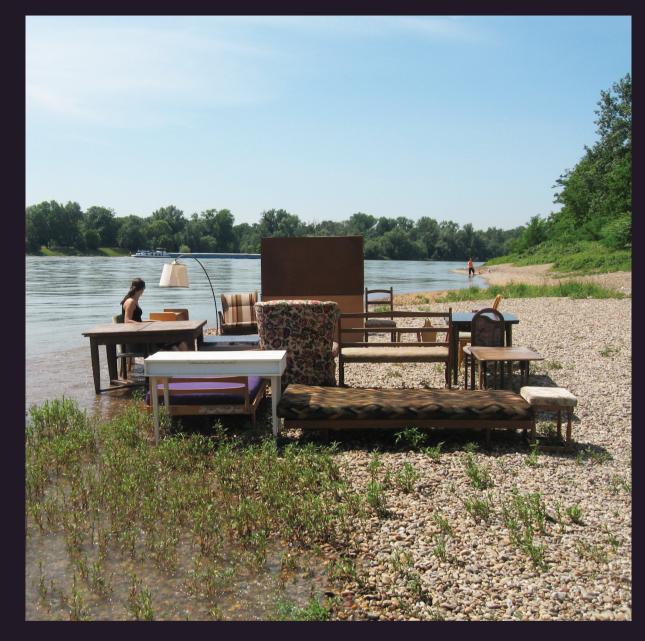

A foldable carpentry for a huge unfinished pentagonal utopian house.

2007 Exodus am Rhein (Ludwigshafen am Rhein - Germany)

2006 The Wall (Comines - Belgium)

2000 Casa Anticiclónica (Dominican Republic)

Since 30 years Marco Dessardo travels around the world as a space digger, looking in the cracks of reality for the hidden garden of all wanderings. Italian with Mittel-European roots, born in Brussels, based first in Spain, now in Paris where he teaches architecture, he is inserting his works in improbable places as guest of biennales or residences. Nomad sculptor, he is building shelters in the desert. His settlements not only respond to the specificity of each site but also to the calls surging from a dialog with its dwellers, while marking the steps of expatriation. Gathering the traces of this exodus and those encounters in a lattice of short films, Dessardo is sculpting in time.

François Bontemps

2007 Stylite Exodus (Connecticut - USA)