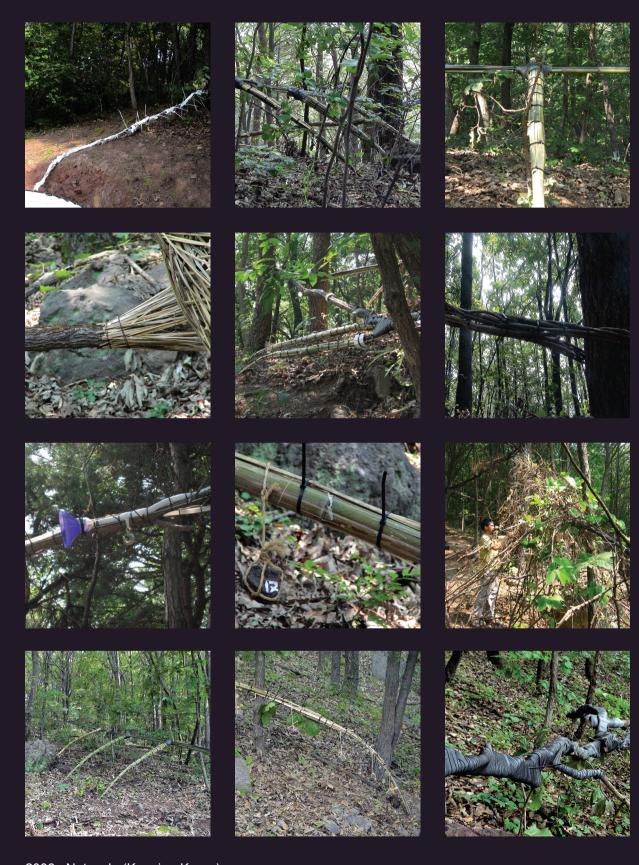

## dessardo INSERTS process

2003 Pän tà (Shanghai - China)

2003 Cadenas Parasísmicas (Putaendo - Chile)

2003 Superbrick (Luleå - Sweden)

2002 Capella Imperfeita (Caldas da Rainha - Portugal)

The «Penta Project» is a multiple sculpture project.

In different countries, Penta elements are created on the proposed sites, inserted in local environment. On each site, the same Penta pattern is followed, but the use of local materials and local expertise make the resulting sculpture always different.

All Penta sculptures must fit together though. This is why each sculpture has hinges whose dimensions are precisely defined. Some day they would be joined together to form the «Penta Project» in its entirety.

A foldable carpentry for a huge unfinished pentagonal utopian house.

2007 Exodus am Rhein (Ludwigshafen am Rhein - Germany)

2006 The Wall (Comines - Belgium)

2000 Casa Anticiclónica (Dominican Republic)

Since 30 years Marco Dessardo travels around the world as a space digger, looking in the cracks of reality for the hidden garden of all wanderings. Italian with Mittel-European roots, born in Brussels, based first in Spain, now in Paris where he teaches architecture, he is inserting his works in improbable places as guest of biennales or residences. Nomad sculptor, he is building shelters in the desert. His settlements not only respond to the specificity of each site but also to the calls surging from a dialog with its dwellers, while marking the steps of expatriation. Gathering the traces of this exodus and those encounters in a lattice of short films, Dessardo is sculpting in time.