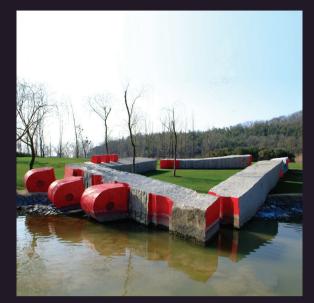

## dessardo INSERTS process

2003 Pän tà (Shanghai - China)

2003 Cadenas Parasísmicas (Putaendo - Chile)

2003 Superbrick (Luleå - Sweden)

2002 Capella Imperfeita (Caldas da Rainha - Portugal)

The «Penta Project» is a multiple sculpture project.

In different countries, Penta elements are created on the proposed sites, inserted in local environment. On each site, the same Penta pattern is followed, but the use of local materials and local expertise make the resulting sculpture always different.

All Penta sculptures must fit together though. This is why each sculpture has hinges whose dimensions are precisely defined. Some day they would be joined together to form the «Penta Project» in its entirety.