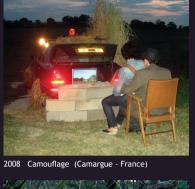

## dessardo INSERTS process

2003 Pän tà (Shanghai - China)

2003 Cadenas Parasísmicas (Putaendo - Chile)

2003 Superbrick (Luleå - Sweden)

2002 Capella Imperfeita (Caldas da Rainha - Portugal)

The «Penta Project» is a multiple sculpture project.