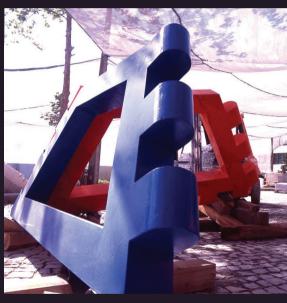

## dessardo INSERTS process

2003 Pän tà (Shanghai - China)

2003 Cadenas Parasísmicas (Putaendo - Chile)

2003 Superbrick (Luleå - Sweden)

2002 Capella Imperfeita (Caldas da Rainha - Portugal)

The «Penta Project» is a multiple sculpture project.

In different countries, Penta elements are created on the proposed sites, inserted in local environment. On each site, the same Penta pattern is followed, but the use of local materials and local expertise make the resulting sculpture always different.

All Penta sculptures must fit together though. This is why each sculpture has hinges whose dimensions are precisely defined. Some day they would be joined together to form the «Penta Project» in its entirety.