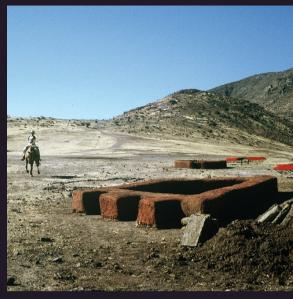

## dessardo INSERTS process

2003 Pän tà (Shanghai - China)

2003 Cadenas Parasísmicas (Putaendo - Chile)

2003 Superbrick (Luleå - Sweden)

2002 Capella Imperfeita (Caldas da Rainha - Portugal)

The «Penta Project» is a multiple sculpture project.

In different countries, Penta elements are created on the proposed sites, inserted in local environment. On each site, the same Penta pattern is followed, but the use of local materials and local expertise make the resulting sculpture always different.

All Penta sculptures must fit together though. This is why each sculpture has hinges whose dimensions are precisely defined. Some day they would be joined together to form the «Penta Project» in its entirety.