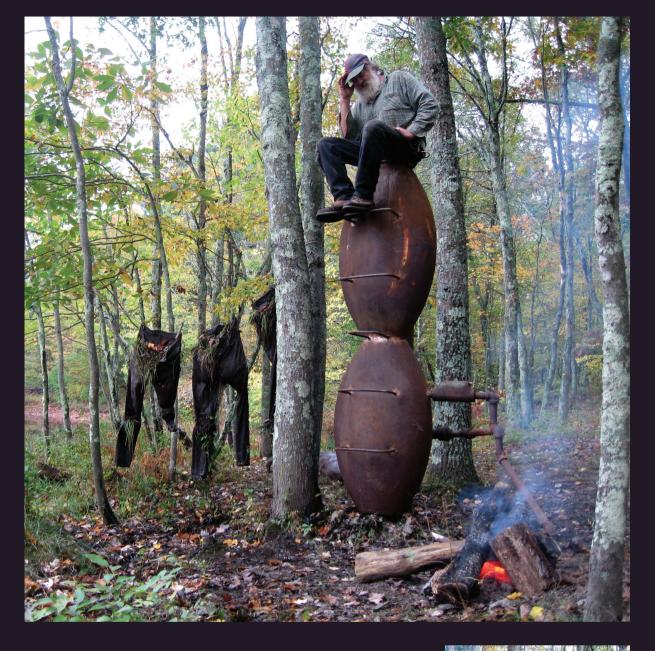

all (Comines - Belgium)











2000 Casa Anticiclónica (Dominican Republic)



Since 30 years Marco Dessardo travels around the world as a space digger, looking in the cracks of reality for the hidden garden of all wanderings. Italian with Mittel-European roots, born in Brussels, based first in Spain, now in Paris where he teaches architecture, he is inserting his works in improbable places as guest of biennales or residences. Nomad sculptor, he is building shelters in the desert. His settlements not only respond to the specificity of each site but also to the calls surging from a dialog with its dwellers, while marking the steps of expatriation. Gathering the traces of this exodus and those encounters in a lattice of short films, Dessardo is sculpting in time.

François Bontemps









2007 Stylite Exodus (Connecticut - USA)