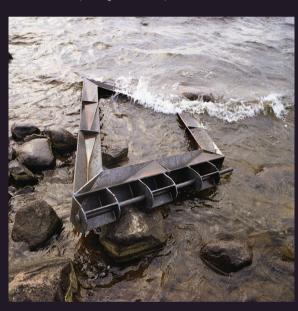

## dessardo INSERTS process

2003 Pän tà (Shanghai - China)

2003 Cadenas Parasísmicas (Putaendo - Chile)

2003 Superbrick (Luleå - Sweden)

2002 Capella Imperfeita (Caldas da Rainha - Portugal)

The «Penta Project» is a multiple sculpture project.

In different countries, Penta elements are created on the proposed sites, inserted in local environment. On each site, the same Penta pattern is followed, but the use of local materials and local expertise make the resulting sculpture always different.

All Penta sculptures must fit together though. This is why each sculpture has hinges whose dimensions are precisely defined. Some day they would be joined together to form the «Penta Project» in its entirety.