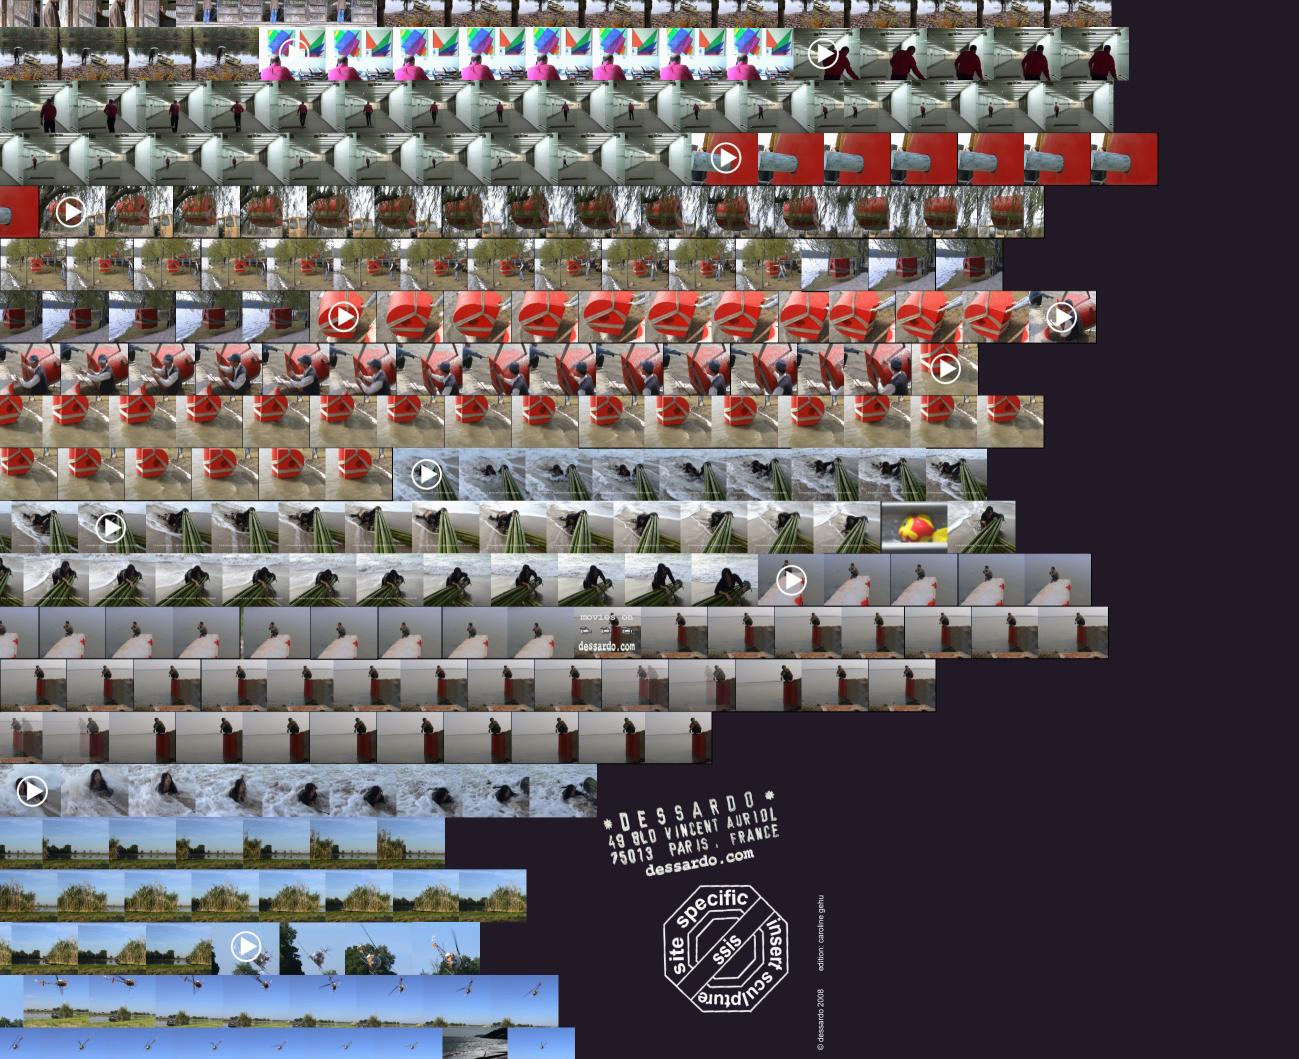

## dessardo INSERTS process

2003 Pän tà (Shanghai - China)

2003 Cadenas Parasísmicas (Putaendo - Chile)

2003 Superbrick (Luleå - Sweden)

2002 Capella Imperfeita (Caldas da Rainha - Portugal)

The «Penta Project» is a multiple sculpture project.